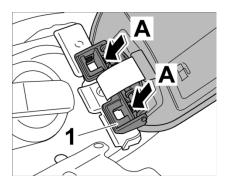

#### **Installation Location:**

Overview, removing and installing filler flap

Removing filler flap

1. Press the clip <u>-A-</u> on forwards from above with a narrow screwdriver.

Pulling off filler flap

- 2. Press fastening lug in <u>-direction of arrow A-</u> and hold.
- 3. Pull filler flap <u>-1-</u> carefully in an upward direction.