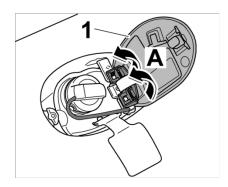

### Removing plastic hinge

**Installation Location:** 

Removing filler flap 1824