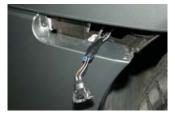

Here you can see we've already removed the side marker. The Black wire coming from the inside is the wire we spliced. The BROWN wire is the ground wire for the side markers and we've cut that. Make sure you don't cut it too close to the plug. We're going to connect the Brown wire from the plug to the wire we've spliced.