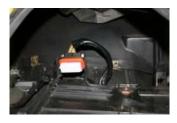

First you must remove your headlights. Your owners manual should be able to show you how to remove.

Viewed: 900 times.

We'll start with the Right side (Facing the car) or Driver's Side. Here you can see the headlight has been removed and we're looking at the plug. There are a bunch of wires coming out of the plug, look for the BLACK wire with the WHITE stripe. Viewed: 937 times.