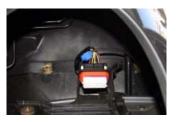

Here you can see we found the BLACK wire with WHITE stripe and spliced a wire to it. This wire we spliced should be a long enough to reach a little further than the Side Markers.

Viewed: 921 times.

Here you can see a close up of the wire we spliced. Viewed: 951 times.