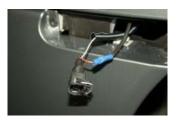

First you must remove your headlights. Your owners manual should be able to show you how to remove.

Viewed: 900 times.

We'll start with the Right side (Facing the car) or Driver's Side. Here you can see the headlight has been removed and we're looking at the plug. There are a bunch of wires coming out of the plug, look for the BLACK wire with the WHITE stripe. Viewed: 937 times.