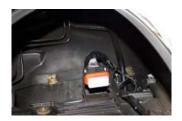

Viewed: 814 times.

The Left side (Facing the car) or Passenger Side is the same thing except look for a BLACK wire with a GREEN stripe.

Viewed: 774 times.

Here's a closer shot of the plug, can you see the wire you'll need? Viewed: 786 times.