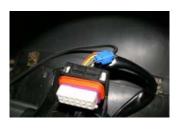

Viewed: 814 times.

The Left side (Facing the car) or Passenger Side is the same thing except look for a BLACK wire with a GREEN stripe.

Viewed: 774 times.

Here's a closer shot of the plug, can you see the wire you'll need? Viewed: 786 times.