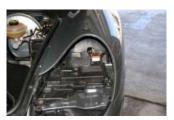

First you must remove your headlights. Your owners manual should be able to show you how to remove.

Viewed: 900 times.

We'll start with the Right side (Facing the car) or Driver's Side. Here you can see the headlight has been removed and we're looking at the plug. There are a bunch of wires coming out of the plug, look for the BLACK wire with the WHITE stripe. Viewed: 937 times.