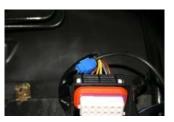

Here you can see we've already removed the side marker. The Black wire coming from the inside is the wire we spliced. The BROWN wire is the ground wire for the side markers and we've cut that. Make sure you don't cut it too close to the plug. We're going to connect the Brown wire from the plug to the wire we've spliced.